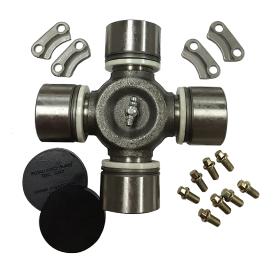

## UNIVERSAL JOINTS

**ROAD CHOICE® UNIVERSAL JOINTS** are designed to provide high-quality performance at a competitive price. An extensive service life equals less driver downtime. These U-joints offer exceptional torsional fatigue capability and are proven to be reliable.

- Journal crosses are are forged from high-quality alloys and heat-treated
- Needle bearings are designed for maximum load carrying capacity
- Bearing cups are carburized and case-hardened
- Seals are heat-resistant
- Zerk fitting are easy to access
- Tight tolerance provide an excellent fit
- Long service life equals less downtime

| Part<br>Number | Volvo PDC<br>Part Number | Description                     |
|----------------|--------------------------|---------------------------------|
| UJ103          | 83176082                 | 1000 Series U-Joint             |
| UJ153          | 83176083                 | 1310 Series U-Joint             |
| UJ155          | 83176084                 | 1550 Series U-Joint             |
| UJ160          | 83176085                 | 1410 Series U-Joint             |
| UJ170          | 83176086                 | 1000 Series U-Joint             |
| UJ178          | 83176087                 | 1350 Series U-Joint             |
| UJ188          | 83176088                 | 1480 Series U-Joint             |
| UJ213          | 83176089                 | 1330 Series U-Joint             |
| UJ279          | 83176090                 | 1610 Series U-Joint, Full-Round |
| UJ280          | 83176091                 | 1710 Series U-Joint, Full-Round |
| UJ281          | 83176092                 | 1810 Series U-Joint, Full-Round |
| UJ324          | 83176093                 | 1810 Series U-Joint             |
| UJ407          | 83176094                 | 1760 Series U-Joint, Full-Round |
| UJ674          | 83176095                 | 1610 Series U-Joint, Half-Round |
| UJ675          | 83176096                 | 1710 Series U-Joint, Half-Round |
| UJ676          | 83176097                 | 1810 Series U-Joint, Half-Round |
| UJ677          | 83176098                 | 1760 Series U-Joint, Half-Round |
| UJ1203         | 83176099                 | 1310/1330 Series U-Joint        |
| UJ3147         | 83176100                 | GM 3R Series                    |
| UJ7000         | 83176101                 | 7LN Series U-Joint              |
| UJ170SPL       | 83176105                 | SPL170 Series U-Joint           |
| UJ250SPL       | 83176106                 | SPL250 Series U-Joint           |
|                |                          |                                 |