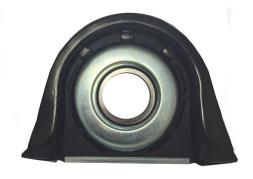

| Part<br>Number | Volvo PDC<br>Part Number | Description                |
|----------------|--------------------------|----------------------------|
| CB084          | 83176102                 | 1610 Series Center Bearing |
| CB121          | 83176103                 | 1710 Series Center Bearing |
| CB661          | 83176104                 | 1810 Series Center Bearing |